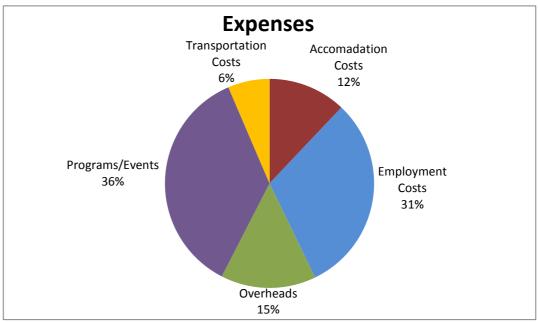

## **Expenses**

(2011-2012 Financial Year)

| Sum of Value         |      |            |
|----------------------|------|------------|
| Category             | Tota | al         |
| Accomadation Costs   | \$   | 24,416.59  |
| Employment Costs     | \$   | 62,259.86  |
| Overheads            | \$   | 29,817.29  |
| Programs/Events      | \$   | 72,893.37  |
| Transportation Costs | \$   | 13,041.32  |
| (blank)              |      |            |
| Grand Total          | \$   | 202,428.43 |