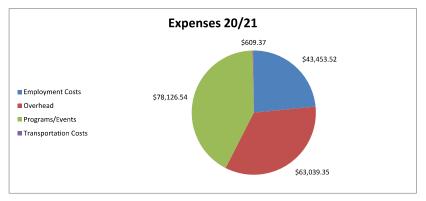

| Sum of Value         |    |            |
|----------------------|----|------------|
| Category             | To | tal        |
| Employment Costs     | \$ | 43,453.52  |
| Overhead             | \$ | 63,039.35  |
| Programs/Events      | \$ | 78,126.54  |
| Transportation Costs | \$ | 609.37     |
| Grand Total          | \$ | 185,228.78 |