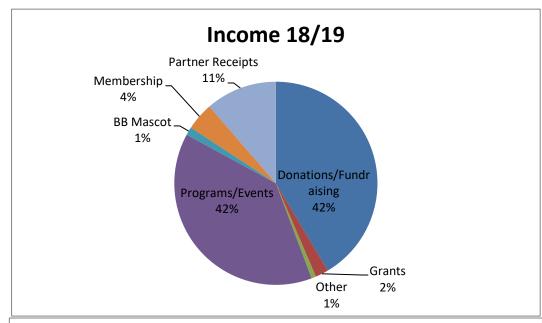

| Sum of Value          |       |            |
|-----------------------|-------|------------|
| Category              | Total |            |
| Donations/Fundraising | \$    | 79,705.11  |
| Grants                | \$    | 6,550.00   |
| Other                 | \$    | 436.73     |
| Programs/Events       | \$    | 79,654.20  |
| BB Mascot             | \$    | 2,272.70   |
| Membership            | \$    | 2,823.20   |
| Partner Receipts      | \$    | 24,983.82  |
| Grand Total           | \$    | 196,425.76 |