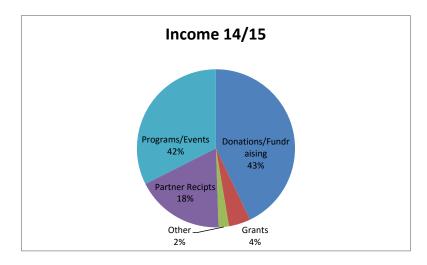

| Sum of Value          |               |  |
|-----------------------|---------------|--|
| Category              | Total         |  |
| Donations/Fundraising | \$ 79,992.00  |  |
| Grants                | \$ 10,000.00  |  |
| Other                 | \$ 3,662.00   |  |
| Partner Recipts       | \$ 34,740.00  |  |
| Programs/Events       | \$ 112,870.00 |  |
| BB Mascot             | \$ 2,727.00   |  |
| Membership            | \$ 3,497.00   |  |
| Grand Total           | \$ 247,488.00 |  |