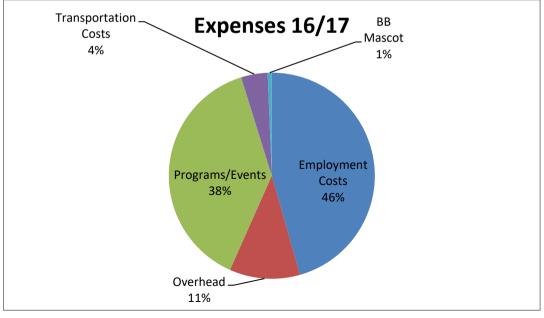

| Sum of Value         |       |            |
|----------------------|-------|------------|
| Category             | Total |            |
| Employment Costs     | \$    | 13,691.48  |
| Overhead             | \$    | 50,276.16  |
| Programs/Events      | \$    | 89,152.16  |
| Transportation Costs | \$    | 2,497.89   |
| BB Mascot            | \$    | 1,471.48   |
| Grand Total          | \$    | 157,089.17 |