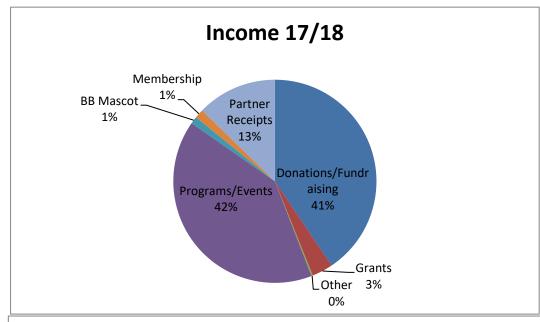

| Sum of Value          |       |            |
|-----------------------|-------|------------|
| Category              | Total |            |
| Donations/Fundraising | \$    | 79,015.49  |
| Grants                | \$    | 4,000.00   |
| Other                 | \$    | 1,403.06   |
| Programs/Events       | \$    | 73,645.50  |
| BB Mascot             | \$    | 2,499.97   |
| Membership            | \$    | 8,404.88   |
| Partner Receipts      | \$    | 21,644.47  |
| Grand Total           | \$    | 190,613.37 |