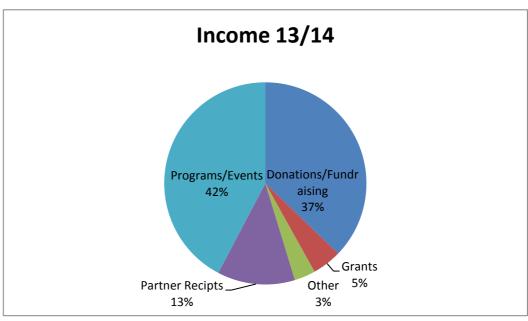

| Sum of Value          |       |            |
|-----------------------|-------|------------|
| Category              | Total |            |
| Donations/Fundraising | \$    | 79,015.49  |
| Grants                | \$    | 4,000.00   |
| Other                 | \$    | 1,403.06   |
| Programs/Events       | \$    | 73,645.50  |
| BB Mascot             | \$    | 2,499.97   |
| Membership            | \$    | 8,404.88   |
| Partner Receipts      | \$    | 21,644.47  |
| Grand Total           | \$    | 190,613.37 |