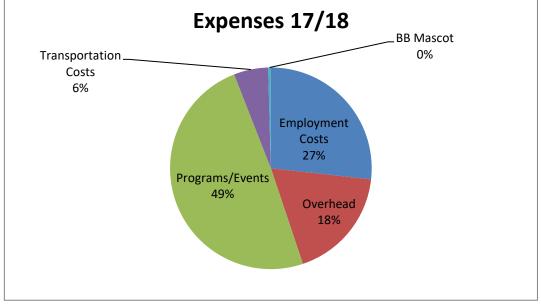

| Sum of Value         |       |            |
|----------------------|-------|------------|
| Category             | Total |            |
| Employment Costs     | \$    | 13,691.48  |
| Overhead             | \$    | 50,276.16  |
| Programs/Events      | \$    | 89,152.16  |
| Transportation Costs | \$    | 2,497.89   |
| BB Mascot            | \$    | 1,471.48   |
| Grand Total          | \$    | 157,089.17 |