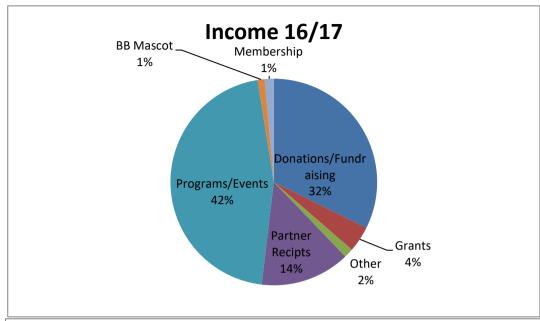

| Sum of Value          |       |            |
|-----------------------|-------|------------|
| Category              | Total |            |
| Donations/Fundraising | \$    | 79,015.49  |
| Grants                | \$    | 4,000.00   |
| Other                 | \$    | 1,403.06   |
| Programs/Events       | \$    | 73,645.50  |
| BB Mascot             | \$    | 2,499.97   |
| Membership            | \$    | 8,404.88   |
| Partner Receipts      | \$    | 21,644.47  |
| Grand Total           | \$    | 190,613.37 |