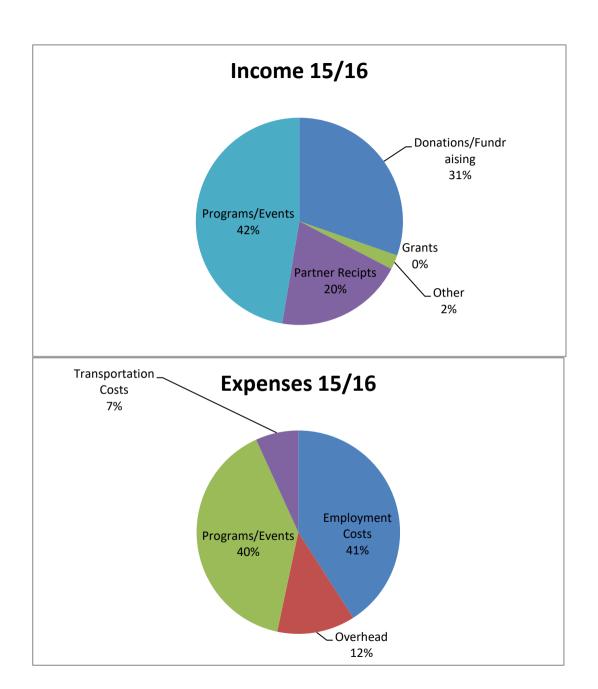

| Sum of Value          |       |            |
|-----------------------|-------|------------|
| Category              | Total |            |
| Donations/Fundraising | \$    | 79,705.11  |
| Grants                | \$    | 6,550.00   |
| Other                 | \$    | 436.73     |
| Programs/Events       | \$    | 79,654.20  |
| BB Mascot             | \$    | 2,272.70   |
| Membership            | \$    | 2,823.20   |
| Partner Receipts      | \$    | 24,983.82  |
| Grand Total           | \$    | 196,425.76 |

| Sum of Value         |     |            |
|----------------------|-----|------------|
| Category             | Tot | tal        |
| Employment Costs     | \$  | 50,814.79  |
| Overhead             | \$  | 34,367.60  |
| Programs/Events      | \$  | 93,449.43  |
| Transportation Costs | \$  | 10,449.37  |
| BB Mascot            | \$  | 822.87     |
| Grand Total          | \$  | 189,904.06 |