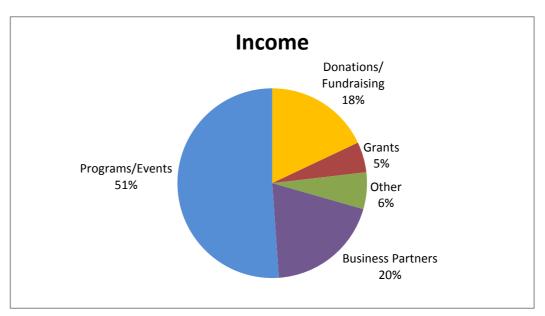

(2011-2012 Financial Year)

| •                     |       |            |
|-----------------------|-------|------------|
| Sum of Value          |       |            |
| Category              | Total |            |
| Donations/Fundraising | \$    | 34,677.67  |
| Grants                | \$    | 10,000.00  |
| Other                 | \$    | 12,099.97  |
| Business Partners     | \$    | 37,532.03  |
| Programs/Events       | \$    | 98,609.23  |
| (blank)               |       |            |
| Grand Total           | \$    | 192,918.90 |