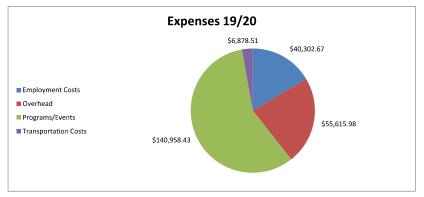

| Sum of Value         |               |
|----------------------|---------------|
| Category             | Total         |
| Employment Costs     | \$ 40,302.67  |
| Overhead             | \$ 55,615.98  |
| Programs/Events      | \$ 140,958.43 |
| Transportation Costs | \$ 6,878.51   |
| Grand Total          | \$ 243,755.59 |