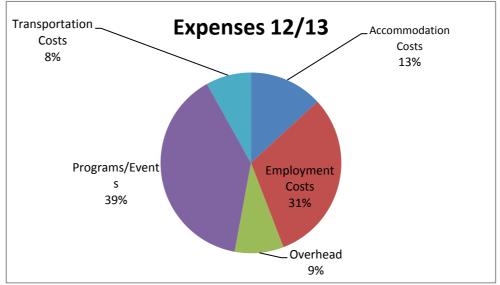

| Sum of Value         |      |            |
|----------------------|------|------------|
| Category             | Tota | al         |
| Accommodation Costs  | \$   | 23,132.98  |
| Employment Costs     | \$   | 62,352.42  |
| Overhead             | \$   | 26,641.76  |
| Programs/Events      | \$   | 84,929.64  |
| Transportation Costs | \$   | 12,973.89  |
| Grand Total          | \$   | 210,030.69 |