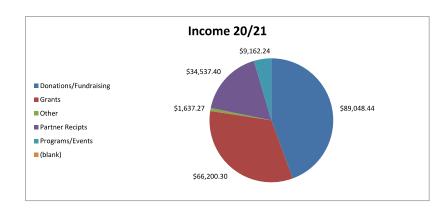

| Sum of Value          |    |            |
|-----------------------|----|------------|
| Category              | To | tal        |
| Donations/Fundraising | \$ | 89,048.44  |
| Grants                | \$ | 66,200.30  |
| Other                 | \$ | 1,637.27   |
| Partner Recipts       | \$ | 34,537.40  |
| Programs/Events       | \$ | 9,162.24   |
| (blank)               |    |            |
| Grand Total           | \$ | 200,585.65 |