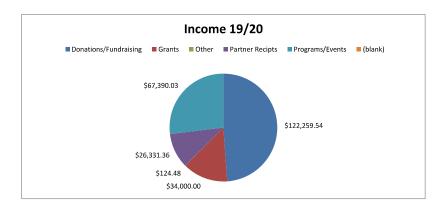

| Sum of Value          |               |
|-----------------------|---------------|
| Category              | Total         |
| Donations/Fundraising | \$ 122,259.54 |
| Grants                | \$ 34,000.00  |
| Other                 | \$ 124.48     |
| Partner Recipts       | \$ 26,331.36  |
| Programs/Events       | \$ 67,390.03  |
| (blank)               |               |
| Grand Total           | \$ 250,105.41 |