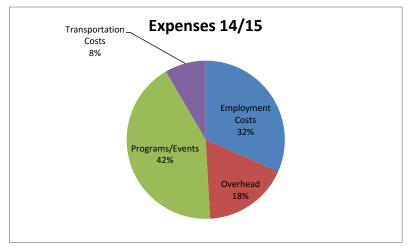

| Sum of Value         |    |            |
|----------------------|----|------------|
| Category             | To | tal        |
| Employment Costs     | \$ | 43,453.52  |
| Overhead             | \$ | 63,039.35  |
| Programs/Events      | \$ | 78,126.54  |
| Transportation Costs | \$ | 609.37     |
| Grand Total          | \$ | 185,228.78 |