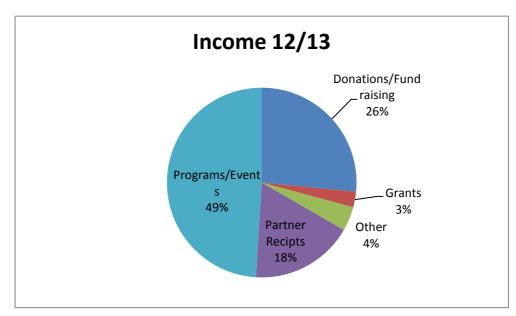

| Sum of Value          |       |            |
|-----------------------|-------|------------|
| Category              | Total |            |
| Donations/Fundraising | \$    | 79,705.11  |
| Grants                | \$    | 6,550.00   |
| Other                 | \$    | 436.73     |
| Programs/Events       | \$    | 79,654.20  |
| BB Mascot             | \$    | 2,272.70   |
| Membership            | \$    | 2,823.20   |
| Partner Receipts      | \$    | 24,983.82  |
| Grand Total           | \$    | 196,425.76 |