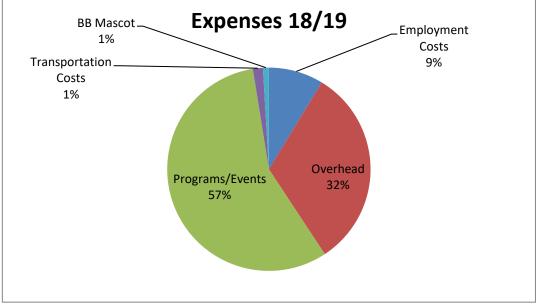

| Sum of Value         |     |            |
|----------------------|-----|------------|
| Category             | Tot | tal        |
| Employment Costs     | \$  | 50,814.79  |
| Overhead             | \$  | 34,367.60  |
| Programs/Events      | \$  | 93,449.43  |
| Transportation Costs | \$  | 10,449.37  |
| BB Mascot            | \$  | 822.87     |
| Grand Total          | \$  | 189,904.06 |