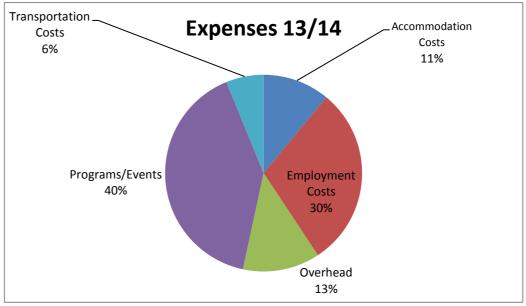

| Sum of Value         |       |            |
|----------------------|-------|------------|
| Category             | Total |            |
| Employment Costs     | \$    | 13,691.48  |
| Overhead             | \$    | 50,276.16  |
| Programs/Events      | \$    | 89,152.16  |
| Transportation Costs | \$    | 2,497.89   |
| BB Mascot            | \$    | 1,471.48   |
| Grand Total          | \$    | 157,089.17 |