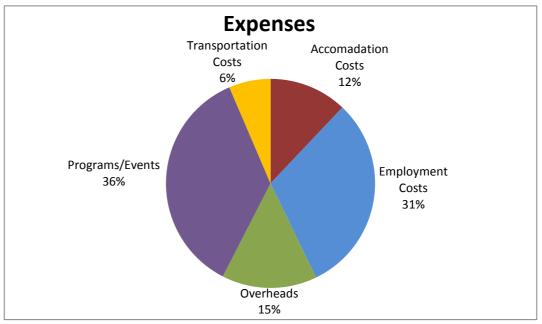

## **Expenses**

(2011-2012 Financial Year)

| (2011-2012 Fillancial feat) |      |            |
|-----------------------------|------|------------|
| Sum of Value                |      |            |
| Category                    | Tota | I          |
| Accomadation Costs          | \$   | 24,416.59  |
| Employment Costs            | \$   | 62,259.86  |
| Overheads                   | \$   | 29,817.29  |
| Programs/Events             | \$   | 72,893.37  |
| Transportation Costs        | \$   | 13,041.32  |
| (blank)                     |      |            |
| Grand Total                 | \$   | 202,428.43 |