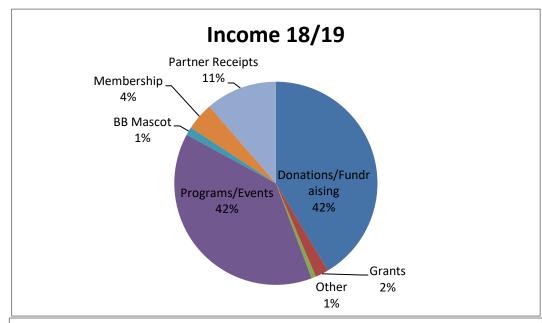

| Sum of Value          |    |            |  |
|-----------------------|----|------------|--|
| Category              | То | Total      |  |
| Donations/Fundraising | \$ | 79,015.49  |  |
| Grants                | \$ | 4,000.00   |  |
| Other                 | \$ | 1,403.06   |  |
| Programs/Events       | \$ | 73,645.50  |  |
| BB Mascot             | \$ | 2,499.97   |  |
| Membership            | \$ | 8,404.88   |  |
| Partner Receipts      | \$ | 21,644.47  |  |
| Grand Total           | \$ | 190,613.37 |  |