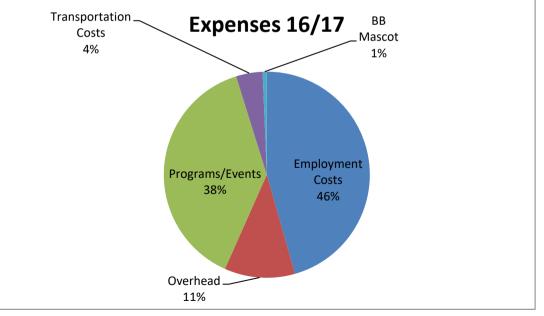

| Sum of Value         |               |           |
|----------------------|---------------|-----------|
| Category             | Total         |           |
| Employment Costs     | \$            | 13,691.48 |
| Overhead             | \$            | 50,276.16 |
| Programs/Events      | \$            | 89,152.16 |
| Transportation Costs | \$            | 2,497.89  |
| BB Mascot            | \$            | 1,471.48  |
| Grand Total          | \$ 157,089.17 |           |