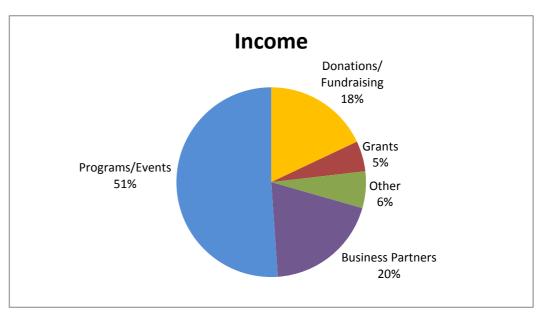

(2011-2012 Financial Year)

| ,                     |       |            |
|-----------------------|-------|------------|
| Sum of Value          |       |            |
| Category              | Total |            |
| Donations/Fundraising | \$    | 34,677.67  |
| Grants                | \$    | 10,000.00  |
| Other                 | \$    | 12,099.97  |
| Business Partners     | \$    | 37,532.03  |
| Programs/Events       | \$    | 98,609.23  |
| (blank)               |       |            |
| Grand Total           | \$    | 192,918.90 |