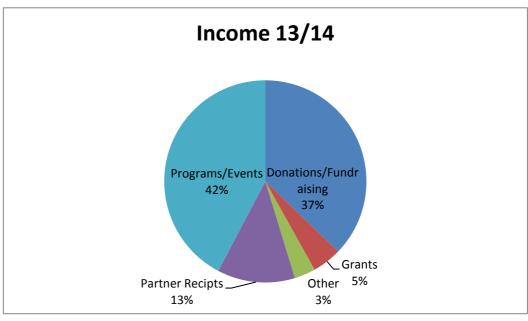

| Sum of Value         |               |           |  |
|----------------------|---------------|-----------|--|
| Category             | Total         |           |  |
| Employment Costs     | \$            | 50,814.79 |  |
| Overhead             | \$            | 34,367.60 |  |
| Programs/Events      | \$            | 93,449.43 |  |
| Transportation Costs | \$            | 10,449.37 |  |
| BB Mascot            | \$            | 822.87    |  |
| Grand Total          | \$ 189,904.06 |           |  |