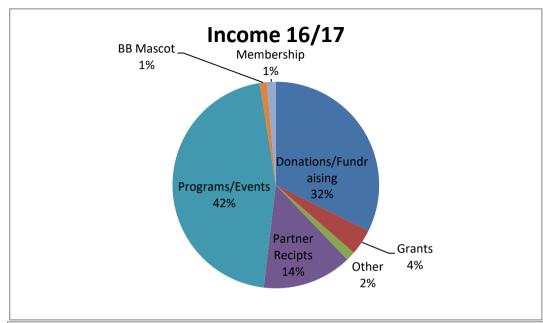

| Sum of Value          |    |            |  |
|-----------------------|----|------------|--|
| Category              | То | Total      |  |
| Donations/Fundraising | \$ | 79,015.49  |  |
| Grants                | \$ | 4,000.00   |  |
| Other                 | \$ | 1,403.06   |  |
| Programs/Events       | \$ | 73,645.50  |  |
| BB Mascot             | \$ | 2,499.97   |  |
| Membership            | \$ | 8,404.88   |  |
| Partner Receipts      | \$ | 21,644.47  |  |
| Grand Total           | \$ | 190,613.37 |  |