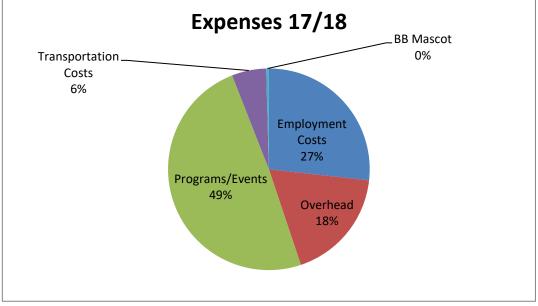

| Sum of Value         |               |           |  |
|----------------------|---------------|-----------|--|
| Category             | Total         |           |  |
| Employment Costs     | \$            | 50,814.79 |  |
| Overhead             | \$            | 34,367.60 |  |
| Programs/Events      | \$            | 93,449.43 |  |
| Transportation Costs | \$            | 10,449.37 |  |
| BB Mascot            | \$            | 822.87    |  |
| Grand Total          | \$ 189,904.06 |           |  |