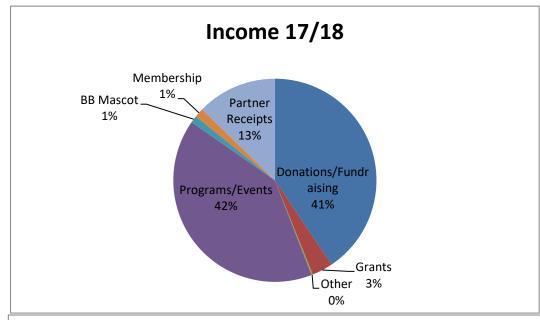

| Sum of Value          |       |            |
|-----------------------|-------|------------|
| Category              | Total |            |
| Donations/Fundraising | \$    | 79,705.11  |
| Grants                | \$    | 6,550.00   |
| Other                 | \$    | 436.73     |
| Programs/Events       | \$    | 79,654.20  |
| BB Mascot             | \$    | 2,272.70   |
| Membership            | \$    | 2,823.20   |
| Partner Receipts      | \$    | 24,983.82  |
| Grand Total           | \$    | 196,425.76 |