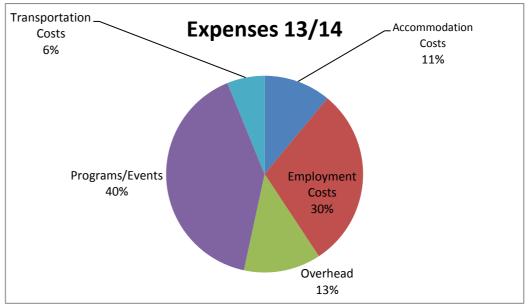

| Sum of Value         |               |
|----------------------|---------------|
| Category             | Total         |
| Employment Costs     | \$ 125,742.00 |
| Overhead             | \$ 30,522.00  |
| Programs/Events      | \$ 106,247.00 |
| Transportation Costs | \$ 11,496.00  |
| BB Mascot            | \$ 1,786.00   |
| Grand Total          | \$ 275,793.00 |