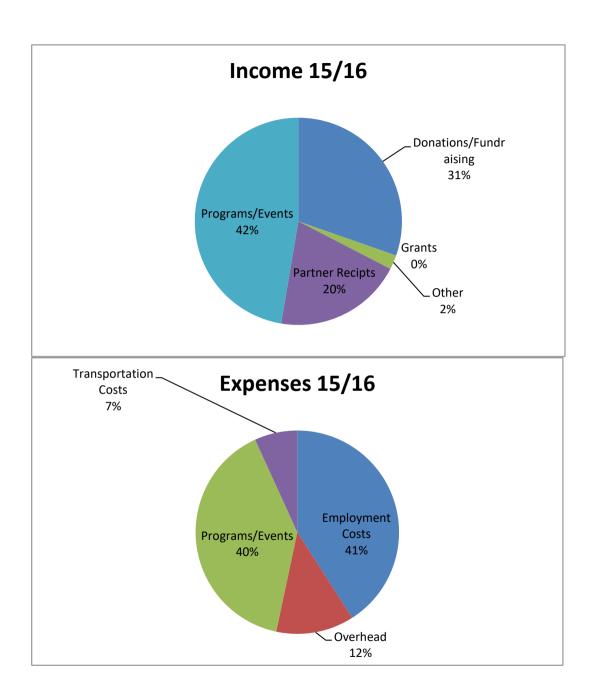

| Sum of Value          |       |            |
|-----------------------|-------|------------|
| Category              | Total |            |
| Donations/Fundraising | \$    | 79,705.11  |
| Grants                | \$    | 6,550.00   |
| Other                 | \$    | 436.73     |
| Programs/Events       | \$    | 79,654.20  |
| BB Mascot             | \$    | 2,272.70   |
| Membership            | \$    | 2,823.20   |
| Partner Receipts      | \$    | 24,983.82  |
| Grand Total           | \$    | 196,425.76 |

| Sum of Value         |               |           |  |
|----------------------|---------------|-----------|--|
| Category             | Total         |           |  |
| Employment Costs     | \$            | 50,814.79 |  |
| Overhead             | \$            | 34,367.60 |  |
| Programs/Events      | \$            | 93,449.43 |  |
| Transportation Costs | \$            | 10,449.37 |  |
| BB Mascot            | \$            | 822.87    |  |
| Grand Total          | \$ 189,904.06 |           |  |