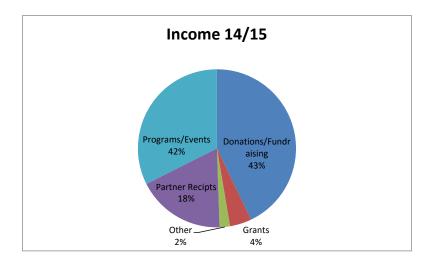

| Sum of Value          |               |  |  |
|-----------------------|---------------|--|--|
| Category              | Total         |  |  |
| Donations/Fundraising | \$ 79,992.00  |  |  |
| Grants                | \$ 10,000.00  |  |  |
| Other                 | \$ 3,662.00   |  |  |
| Partner Recipts       | \$ 34,740.00  |  |  |
| Programs/Events       | \$ 112,870.00 |  |  |
| BB Mascot             | \$ 2,727.00   |  |  |
| Membership            | \$ 3,497.00   |  |  |
| Grand Total           | \$ 247,488.00 |  |  |