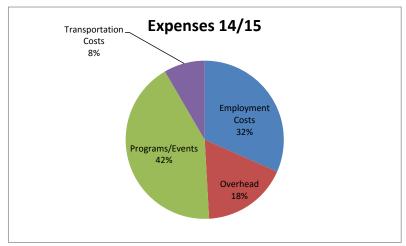

| Sum of Value         |               |           |
|----------------------|---------------|-----------|
| Category             | Total         |           |
| Employment Costs     | \$            | 13,691.48 |
| Overhead             | \$            | 50,276.16 |
| Programs/Events      | \$            | 89,152.16 |
| Transportation Costs | \$            | 2,497.89  |
| BB Mascot            | \$            | 1,471.48  |
| Grand Total          | \$ 157,089.17 |           |