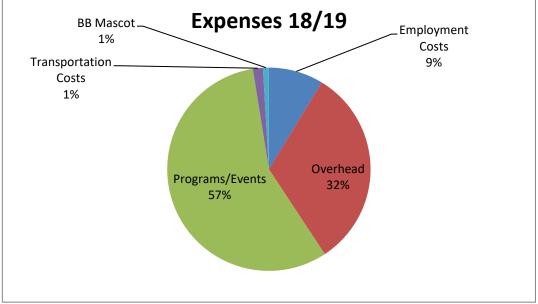

| Sum of Value         |               |           |
|----------------------|---------------|-----------|
| Category             | Total         |           |
| Employment Costs     | \$            | 13,691.48 |
| Overhead             | \$            | 50,276.16 |
| Programs/Events      | \$            | 89,152.16 |
| Transportation Costs | \$            | 2,497.89  |
| BB Mascot            | \$            | 1,471.48  |
| Grand Total          | \$ 157,089.17 |           |