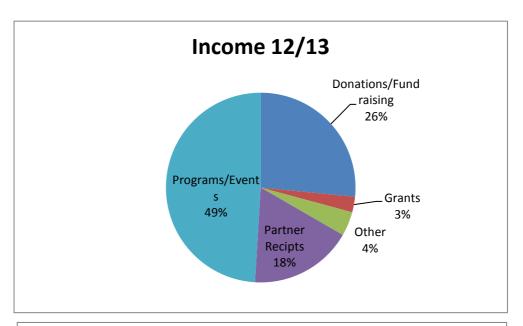

| Sum of Value         |               |  |  |
|----------------------|---------------|--|--|
| Category             | Total         |  |  |
| Employment Costs     | \$ 113,083.00 |  |  |
| Overhead             | \$ 34,277.00  |  |  |
| Programs/Events      | \$ 110,100.00 |  |  |
| Transportation Costs | \$ 18,829.00  |  |  |
| Grand Total          | \$ 276,289.00 |  |  |