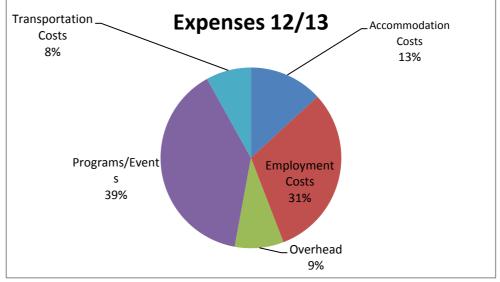

| Sum of Value         |      |            |
|----------------------|------|------------|
| Category             | Tota | ıl         |
| Accommodation Costs  | \$   | 23,812.77  |
| Employment Costs     | \$   | 56,073.63  |
| Overhead             | \$   | 15,856.78  |
| Programs/Events      | \$   | 70,617.55  |
| Transportation Costs | \$   | 14,629.49  |
| Grand Total          | \$   | 180,990.22 |